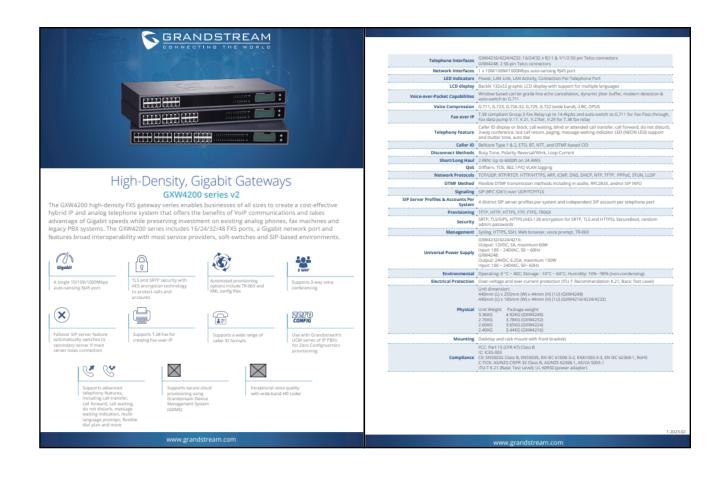

# Product Messaging - GXW4200 Series V2

| Tagline             | High-Density FXS Gateways                                                                                                                                                                                                                                                                                                                                                                                                                                                                                                                                                                                                                                                                                                                                                                                                                                 |
|---------------------|-----------------------------------------------------------------------------------------------------------------------------------------------------------------------------------------------------------------------------------------------------------------------------------------------------------------------------------------------------------------------------------------------------------------------------------------------------------------------------------------------------------------------------------------------------------------------------------------------------------------------------------------------------------------------------------------------------------------------------------------------------------------------------------------------------------------------------------------------------------|
| Subhead             | The GXW4200 Series are high-density FXS gateway that enable businesses of all sizes to easily deploy a VoIP solution that takes advantage of Gigabit speeds                                                                                                                                                                                                                                                                                                                                                                                                                                                                                                                                                                                                                                                                                               |
| Target Audience     | Ideal for business of all sizes and vertical industries, including enterprises, small-to-medium businesses, hospitality, schools, universities, call centers, healthcare, apartment buildings, warehouses, and more.                                                                                                                                                                                                                                                                                                                                                                                                                                                                                                                                                                                                                                      |
| Product Description | The GXW4200 Series allow any business to create a cost-effective hybrid IP and analog telephone solution that provides the benefits of VoIP communications while preserving investments in existing analog phones, fax machines, legacy PBX systems, alarm systems, and more. These high-density FXS gateways are fully compliant with SIP standard and interoperable with various VoIP systems, analog PBX and phones on the market. They feature 16, 24, 32 and 48 FXS ports, superb voice quality, a suite of advanced telephony features, easy provisioning, flexible dialing plans, advanced security protection and support for high call volumes. The GXW4200 Series offers businesses and vertical industries a portfolio of high-density FXS gateways that enables them to easily deploy a VoIP solution that takes advantage of Gigabit speeds. |
| Customer Challenges | A business or enterprise needs to add analog phones, fax machines, PBX systems, and alarm systems to a SIP/VoIP network, either because they are expanding their network, building a new network, or upgrading to a SIP/VoIP platform.  A hotel, convention center and/or residential complex wants to integrate analog phones, PBX systems, and alarm systems with a SIP/VoIP platform to maintain their investment in those devices while taking advantage of modern SIP platforms and services.  A school or university wants to utilize analog phones, fax machines, PBX systems, and alarm systems with a SIP/VoIP platform to maintain their investment in those devices while taking advantage of modern SIP platforms and services.                                                                                                               |
| Customer Solutions  | The GXW4200 Series allow any organization to create a cost-effective hybrid IP and analog telephone solution that provides the benefits of VoIP communications and Gigabit speeds while preserving investments in existing analog phones, fax machines and legacy PBX systems. They feature 16, 24, 32 and 48 FXS ports, superb voice quality, a suite of advanced telephony features, easy provisioning, flexible dialing plans, advanced security protection and support for high call volumes.                                                                                                                                                                                                                                                                                                                                                         |