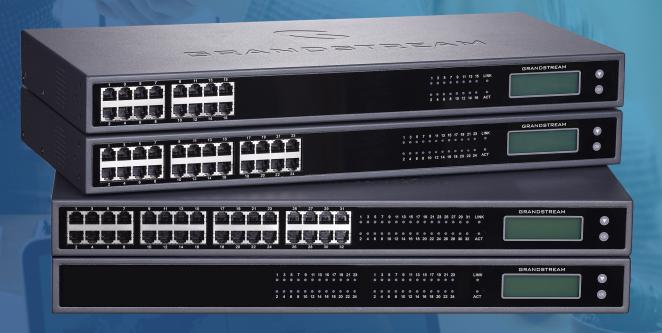

GXW4200 Series V2

# **GXW4200 Series V2 High Density, Gigabit Gateways** *Table of Contents*

| Comparison Charts | •••••                                   | =        |
|-------------------|-----------------------------------------|----------|
| Product Messaging | •••••                                   | 4        |
| GXW4200 Series V2 | Datasheets                              |          |
| Social Graphics   | • • • • • • • • • • • • • • • • • • • • | <u>e</u> |
| GXW4200 Series V2 | Marketing Assets                        | .7       |

# **GXW4200 Series V2 - High Density, Gigabit Gateways**

### **Comparison Charts**

This section contains 2 comparison charts that highlight and compare the features of the GXW4200 Series V2 against the previous version as well as competitiors.

- 1.