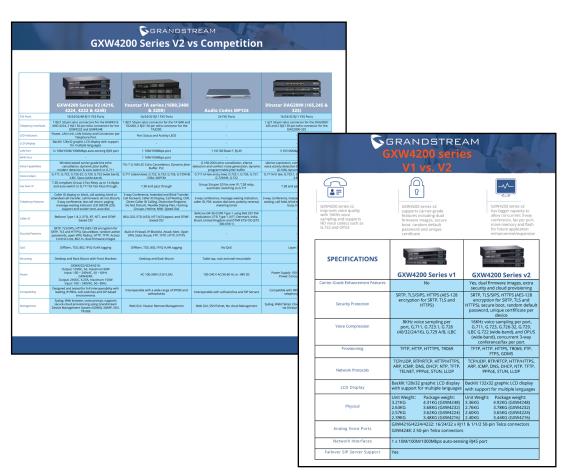

### **Comparison Charts**

This section contains 2 comparison charts that highlight and compare the features of the GXW4200 Series V2 against the previous version as well as competitiors.

- 1. GXW4200 Series V2 vs V1
- 2. GXW4200 Series V2 vs Competition

#### **Comparison Charts**

GXW4200 Series V2 vs V1

GXW4200 Series V2 vs Competition