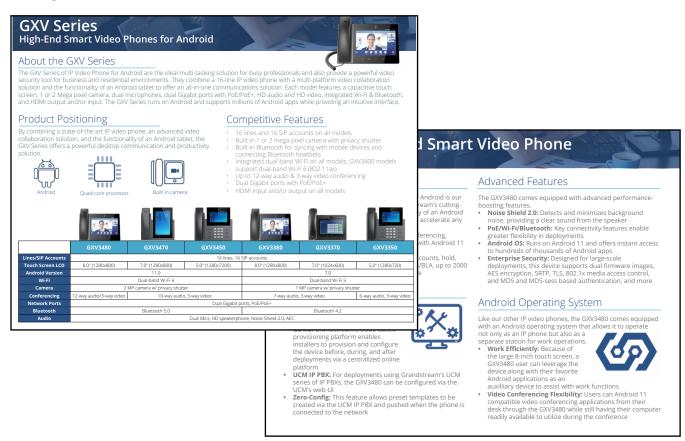

## **Product Messaging**

| Tagline             | All-In-One Desktop Collaboration Solution                                                                                                                                                                                                                                                                                                                                                                                                                                                                                                                                                                                                                                                                                                                                                                                                                                                                                                                               |                                                                                                                                                                                                                                                                                                                                                                                                     |                                                                                                                                                                                                                                                                                                                                       |  |
|---------------------|-------------------------------------------------------------------------------------------------------------------------------------------------------------------------------------------------------------------------------------------------------------------------------------------------------------------------------------------------------------------------------------------------------------------------------------------------------------------------------------------------------------------------------------------------------------------------------------------------------------------------------------------------------------------------------------------------------------------------------------------------------------------------------------------------------------------------------------------------------------------------------------------------------------------------------------------------------------------------|-----------------------------------------------------------------------------------------------------------------------------------------------------------------------------------------------------------------------------------------------------------------------------------------------------------------------------------------------------------------------------------------------------|---------------------------------------------------------------------------------------------------------------------------------------------------------------------------------------------------------------------------------------------------------------------------------------------------------------------------------------|--|
| Subhead             | The GXV Series of IP Video Phone for Android combines a 16-line IP video phone with a multi-platform video collaboration solution and the functionality of an Android tablet to offer an all-in-one desktop communication solution                                                                                                                                                                                                                                                                                                                                                                                                                                                                                                                                                                                                                                                                                                                                      |                                                                                                                                                                                                                                                                                                                                                                                                     |                                                                                                                                                                                                                                                                                                                                       |  |
| Target Audience     | Executives, remote workers, sales teams, security teams, front office staff and more                                                                                                                                                                                                                                                                                                                                                                                                                                                                                                                                                                                                                                                                                                                                                                                                                                                                                    |                                                                                                                                                                                                                                                                                                                                                                                                     |                                                                                                                                                                                                                                                                                                                                       |  |
| Product Description | The GXV Series of IP Video Phone for Android are the ideal multi-tasking solution for busy professionals and also provide a powerful video security tool for business and residential environments. They combine a 16-line IP video phone with a multi-platform video collaboration solution and the functionality of an Android tablet to offer an all-in-one communications solution. Each model features a capacitive touch screen, 1 or 2 Mega pixel camera, dual microphones, dual Gigabit ports with PoE/PoE+, HD audio and HD video, integrated Wi-Fi & Bluetooth, and HDMI output and/or input. The GXV Series runs on Android and offers instant access to millions of Android apps in addition to a familiar and intuitive interface. By combining a state-of-the-art IP video phone, an advanced video collaboration solution, and the functionality of an Android tablet, the GXV Series offers a powerful desktop communication and productivity solution. |                                                                                                                                                                                                                                                                                                                                                                                                     |                                                                                                                                                                                                                                                                                                                                       |  |
| Customer Challenges | A business needs a dedicated device that allows employees and remote workers to join video calls, conferences and meetings in order to support multi-tasking and maximize productivity.                                                                                                                                                                                                                                                                                                                                                                                                                                                                                                                                                                                                                                                                                                                                                                                 | A school, residential facility, warehouse, security team or business needs a video endpoint that allows them to control and manage facility access while providing a voice/video intercom and video surveillance monitor.                                                                                                                                                                           | An executive needs a desktop productivity engine that allows them to join video meetings, make/receive voice calls, browse the web, check emails, utilize popular apps, view live feeds from surveillance cameras, access video intercom, manage facility access, and more.                                                           |  |
| Customer Solutions  | The GXV Series is the ideal desktop hub for busy workers. They combine a 16-line IP video phone with a multi-platform video collaboration solution and the functionality of an Android table to provide a smart desktop device that can do almost anything. The GXV Series is ideal for multi-taskers as it provides a smart device for the desktop that also frees up access to laptops, PCs, etc.                                                                                                                                                                                                                                                                                                                                                                                                                                                                                                                                                                     | The GXV Series allows users to create a powerful facility access and video surveillance solution. They support live 2-way streaming video when paired with any video-enabled IP camera or door system and can be set to open doors through IP door systems with just the touch of a button. It also combines with other endpoints to provide a voice/ video intercom throughout an entire facility. | The GXV Series provides the ideal desktop solution for executives. Its market-leading functionality suite and intuitive Android interface provides a second smart device for the desktop that allows them to do more and keep in touch with more people. Its' sleek and attractive design makes it the perfect fit for any executive. |  |