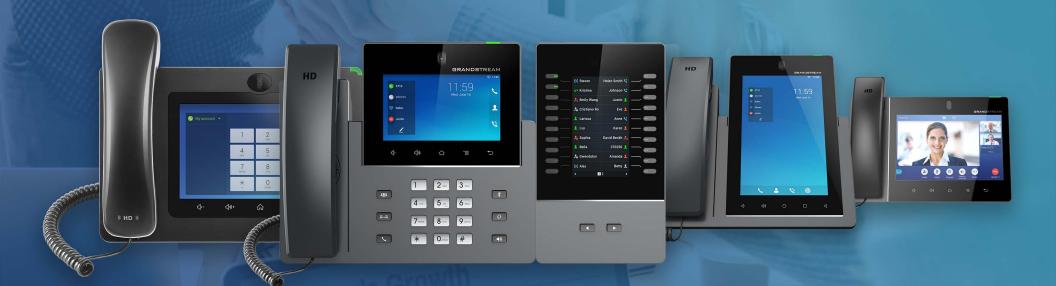

## **Product Messaging**

| Tagline             | All-In-One Desktop Collaboration Solution                                                                                                                                                                                                                                                                                                                                                                                                                                                                                                                                                                                                                                                                                                                                                                                                                                                                                                                               |                                                                                                                                                                                                                                                                                                                                                                                                     |                                                                                                                                                                                                                                                                                                                                       |  |
|---------------------|-------------------------------------------------------------------------------------------------------------------------------------------------------------------------------------------------------------------------------------------------------------------------------------------------------------------------------------------------------------------------------------------------------------------------------------------------------------------------------------------------------------------------------------------------------------------------------------------------------------------------------------------------------------------------------------------------------------------------------------------------------------------------------------------------------------------------------------------------------------------------------------------------------------------------------------------------------------------------|-----------------------------------------------------------------------------------------------------------------------------------------------------------------------------------------------------------------------------------------------------------------------------------------------------------------------------------------------------------------------------------------------------|---------------------------------------------------------------------------------------------------------------------------------------------------------------------------------------------------------------------------------------------------------------------------------------------------------------------------------------|--|
| Subhead             | The GXV Series of IP Video Phone for Android combines a 16-line IP video phone with a multi-platform video collaboration solution and the functionality of an Android tablet to offer an all-in-one desktop communication solution                                                                                                                                                                                                                                                                                                                                                                                                                                                                                                                                                                                                                                                                                                                                      |                                                                                                                                                                                                                                                                                                                                                                                                     |                                                                                                                                                                                                                                                                                                                                       |  |
| Target Audience     | Executives, remote workers, sales teams, security teams, front office staff and more                                                                                                                                                                                                                                                                                                                                                                                                                                                                                                                                                                                                                                                                                                                                                                                                                                                                                    |                                                                                                                                                                                                                                                                                                                                                                                                     |                                                                                                                                                                                                                                                                                                                                       |  |
| Product Description | The GXV Series of IP Video Phone for Android are the ideal multi-tasking solution for busy professionals and also provide a powerful video security tool for business and residential environments. They combine a 16-line IP video phone with a multi-platform video collaboration solution and the functionality of an Android tablet to offer an all-in-one communications solution. Each model features a capacitive touch screen, 1 or 2 Mega pixel camera, dual microphones, dual Gigabit ports with PoE/PoE+, HD audio and HD video, integrated Wi-Fi & Bluetooth, and HDMI output and/or input. The GXV Series runs on Android and offers instant access to millions of Android apps in addition to a familiar and intuitive interface. By combining a state-of-the-art IP video phone, an advanced video collaboration solution, and the functionality of an Android tablet, the GXV Series offers a powerful desktop communication and productivity solution. |                                                                                                                                                                                                                                                                                                                                                                                                     |                                                                                                                                                                                                                                                                                                                                       |  |
| Customer Challenges | A business needs a dedicated device that allows employees and remote workers to join video calls, conferences and meetings in order to support multi-tasking and maximize productivity.                                                                                                                                                                                                                                                                                                                                                                                                                                                                                                                                                                                                                                                                                                                                                                                 | A school, residential facility, warehouse, security team or business needs a video endpoint that allows them to control and manage facility access while providing a voice/video intercom and video surveillance monitor.                                                                                                                                                                           | An executive needs a desktop productivity engine that allows them to join video meetings, make/receive voice calls, browse the web, check emails, utilize popular apps, view live feeds from surveillance cameras, access video intercom, manage facility access, and more.                                                           |  |
| Customer Solutions  | The GXV Series is the ideal desktop hub for busy workers. They combine a 16-line IP video phone with a multi-platform video collaboration solution and the functionality of an Android table to provide a smart desktop device that can do almost anything. The GXV Series is ideal for multi-taskers as it provides a smart device for the desktop that also frees up access to laptops, PCs, etc.                                                                                                                                                                                                                                                                                                                                                                                                                                                                                                                                                                     | The GXV Series allows users to create a powerful facility access and video surveillance solution. They support live 2-way streaming video when paired with any video-enabled IP camera or door system and can be set to open doors through IP door systems with just the touch of a button. It also combines with other endpoints to provide a voice/ video intercom throughout an entire facility. | The GXV Series provides the ideal desktop solution for executives. Its market-leading functionality suite and intuitive Android interface provides a second smart device for the desktop that allows them to do more and keep in touch with more people. Its' sleek and attractive design makes it the perfect fit for any executive. |  |