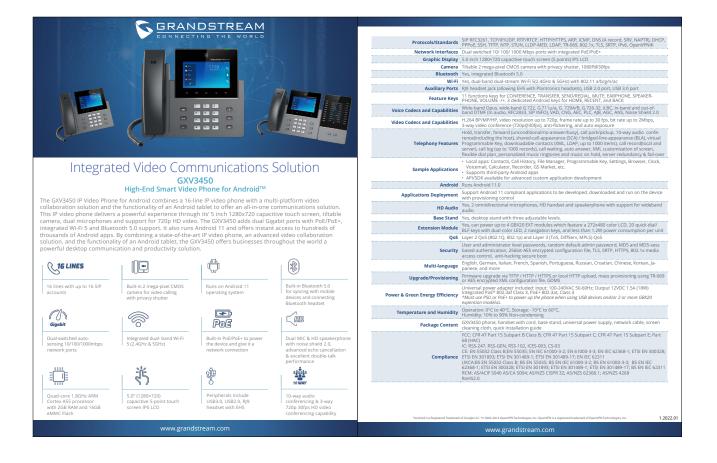

#### GXV3450

## **Product Messaging**

| Tagline             | All-In-One Desktop Collaboration Solution                                                                                                                                                                                                                                                                                                                                                                                                                                                                                                                                                                                                                                                                                                                                                                                                                                                                                                                               |                                                                                                                                                                                                                                                                                                                                                                                                     |                                                                                                                                                                                                                                                                                                                                       |  |
|---------------------|-------------------------------------------------------------------------------------------------------------------------------------------------------------------------------------------------------------------------------------------------------------------------------------------------------------------------------------------------------------------------------------------------------------------------------------------------------------------------------------------------------------------------------------------------------------------------------------------------------------------------------------------------------------------------------------------------------------------------------------------------------------------------------------------------------------------------------------------------------------------------------------------------------------------------------------------------------------------------|-----------------------------------------------------------------------------------------------------------------------------------------------------------------------------------------------------------------------------------------------------------------------------------------------------------------------------------------------------------------------------------------------------|---------------------------------------------------------------------------------------------------------------------------------------------------------------------------------------------------------------------------------------------------------------------------------------------------------------------------------------|--|
| Subhead             | The GXV Series of IP Video Phone for Android combines a 16-line IP video phone with a multi-platform video collaboration solution and the functionality of an Android tablet to offer an all-in-one desktop communication solution                                                                                                                                                                                                                                                                                                                                                                                                                                                                                                                                                                                                                                                                                                                                      |                                                                                                                                                                                                                                                                                                                                                                                                     |                                                                                                                                                                                                                                                                                                                                       |  |
| Target Audience     | Executives, remote workers, sales teams, security teams, front office staff and more                                                                                                                                                                                                                                                                                                                                                                                                                                                                                                                                                                                                                                                                                                                                                                                                                                                                                    |                                                                                                                                                                                                                                                                                                                                                                                                     |                                                                                                                                                                                                                                                                                                                                       |  |
| Product Description | The GXV Series of IP Video Phone for Android are the ideal multi-tasking solution for busy professionals and also provide a powerful video security tool for business and residential environments. They combine a 16-line IP video phone with a multi-platform video collaboration solution and the functionality of an Android tablet to offer an all-in-one communications solution. Each model features a capacitive touch screen, 1 or 2 Mega pixel camera, dual microphones, dual Gigabit ports with PoE/PoE+, HD audio and HD video, integrated Wi-Fi & Bluetooth, and HDMI output and/or input. The GXV Series runs on Android and offers instant access to millions of Android apps in addition to a familiar and intuitive interface. By combining a state-of-the-art IP video phone, an advanced video collaboration solution, and the functionality of an Android tablet, the GXV Series offers a powerful desktop communication and productivity solution. |                                                                                                                                                                                                                                                                                                                                                                                                     |                                                                                                                                                                                                                                                                                                                                       |  |
| Customer Challenges | A business needs a dedicated device that allows employees and remote workers to join video calls, conferences and meetings in order to support multi-tasking and maximize productivity.                                                                                                                                                                                                                                                                                                                                                                                                                                                                                                                                                                                                                                                                                                                                                                                 | A school, residential facility, warehouse, security team or business needs a video endpoint that allows them to control and manage facility access while providing a voice/video intercom and video surveillance monitor.                                                                                                                                                                           | An executive needs a desktop productivity engine that allows them to join video meetings, make/receive voice calls, browse the web, check emails, utilize popular apps, view live feeds from surveillance cameras, access video intercom, manage facility access, and more.                                                           |  |
| Customer Solutions  | The GXV Series is the ideal desktop hub for busy workers. They combine a 16-line IP video phone with a multi-platform video collaboration solution and the functionality of an Android table to provide a smart desktop device that can do almost anything. The GXV Series is ideal for multi-taskers as it provides a smart device for the desktop that also frees up access to laptops, PCs, etc.                                                                                                                                                                                                                                                                                                                                                                                                                                                                                                                                                                     | The GXV Series allows users to create a powerful facility access and video surveillance solution. They support live 2-way streaming video when paired with any video-enabled IP camera or door system and can be set to open doors through IP door systems with just the touch of a button. It also combines with other endpoints to provide a voice/ video intercom throughout an entire facility. | The GXV Series provides the ideal desktop solution for executives. Its market-leading functionality suite and intuitive Android interface provides a second smart device for the desktop that allows them to do more and keep in touch with more people. Its' sleek and attractive design makes it the perfect fit for any executive. |  |