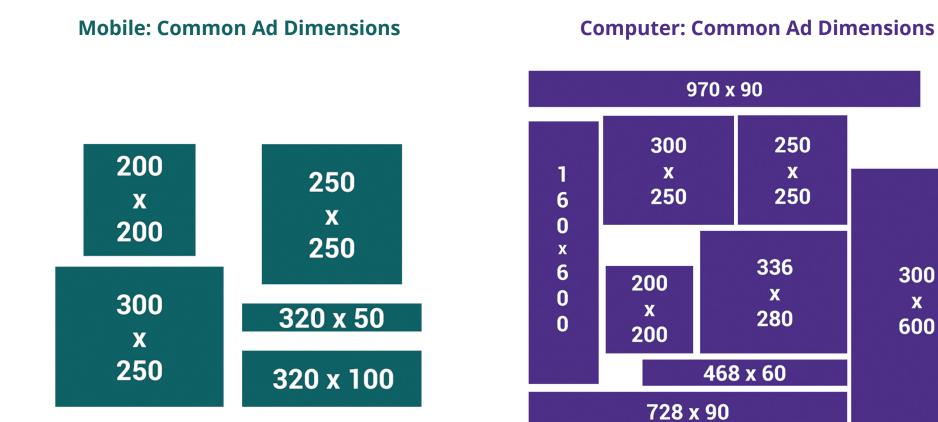

eating brand awareness and generating click-throughs, purchases, and leads. These high-visibility locations include the front, bottom, or the side of a webpage; places where the eyes of browsers usually wander.

See the following page for recommended sizing.

Ad Banner 300x250 Editable Photoshop File (300x250 Sample) Ad Banner Sample 300x250 (PNG)

**Product Images** GSC3620 front GSC3620\_right GSC3620 left

Logo (add your own or use Grandstream's) Logo white Logo blue

#### Official Grandstream Colors:

#### Deep Blue:



RGB: 42 / 83 / 137 #295288

#### Aqua Blue:



RGB: 70 / 168 / 202 #46A7C9

Grey:



Orange (Secondary Color): RGB: 255 / 83 / 13 #FF530D

### Infrared Weatherproof **Dome IP Security Camera** with Varifocal Lens

GSC3620





# Digital Advertising - Banner Ads Sizing





# Marketing Assets

#### 1. Product Images

- GSC3620\_front •
- GSC3620 right .
- GSC3620\_left •
- 2. GUV3100 Feature icons
- **Motion Detection** •
- Infrared Technology .
- <u>PoE</u> •
- Lens •
- Alerts .
- <u>Weatherproof</u> •
- <u>1080p HD</u> .
- <u>SIP</u> .



Motion Detection



Alerts





GSC3620 Right



Infrared Technology



Weatherproof