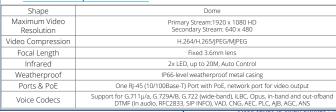

www.grandstroam.com

| Network Protocol                      | SIP RFC3261, TCP/IP/UDP, RTP/RTCP, HTTP/HTTPS, ARP, ICMP, DNS (A record, SRV, NAPTR), DHCP, SSH, TFTP, NTP, STUN, LLDP-MED, TLS, SRTP |  |
|---------------------------------------|---------------------------------------------------------------------------------------------------------------------------------------|--|
| Image Sensor Resolution               | 1/2.9" CMOS Sensor, 2 megapixel (2MP), 1920(H)x1080(V) resolution                                                                     |  |
| Video Compression                     | H.264/H.265/JPEG/MJPEG                                                                                                                |  |
| Supported Maximum Video<br>Resolution | Primary Stream: 1920x1080; 1280x960; 1280x720<br>secondary Stream: 1280x720; 704x576; 640x480; 352x288; 320x240                       |  |
| Video Output                          | Network                                                                                                                               |  |
| Audio                                 | Line-In: 1 x 3.5mm, 1-50mVpp;<br>Line-Out: 1 x 3.5mm, 560Ω, 4.0Vpp                                                                    |  |
| Scanning System                       | Progressive                                                                                                                           |  |
| Image Configuration                   | Saturation, Brightness, Contrast, Sharpness                                                                                           |  |
| Focal Length                          | 2.8mm - 12mm Varifocal, Electronic Auto-Focus                                                                                         |  |
| Infrared LED                          | 42µ x 2, up to 25M, Auto Control                                                                                                      |  |
| Ethernet                              | One RJ-45 (10/100Base-T) Port with PoE                                                                                                |  |
| ONVIF                                 | Yes, Profile S                                                                                                                        |  |
| Day/Night                             | Color/ Black &White (IR-CUT )                                                                                                         |  |
| Motion Detection                      | Supported                                                                                                                             |  |
| Language Supported                    |                                                                                                                                       |  |
|                                       | 4 Rectangular Zone                                                                                                                    |  |
| Weatherproof Grade                    | Metal , IP67-level weatherproof capability                                                                                            |  |
| Power                                 | DC12V±10%,1A (Power Adapter NOT Included)<br>PoE: Support IEEE 802.3af                                                                |  |
| Temperature / Humidity                | -20 °C - 60 °C, RH95% Max                                                                                                             |  |
| Weight and Dimensions                 | Unit Dimensions: 128 x 108 (H) mm;<br>Unit Weight: 720g; Package Weight: 870g                                                         |  |
| Compliance                            | FCC, CE, RCM, IC                                                                                                                      |  |
|                                       |                                                                                                                                       |  |