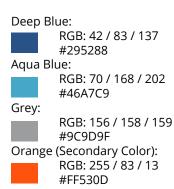

Official Grandstream Colors:

#### Official Grandstream Colors:

#### Deep Blue:

RGB: 42 / 83 / 137 #295288

#### Aqua Blue:

RGB: 70 / 168 / 202 #46A7C9

Grey:

Orange (Secondary Color): RGB: 255 / 83 / 13 #FF530D