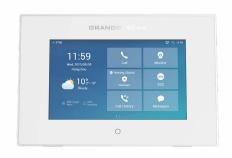

## **GSC Series Facility Control Stations** *Marketing Assets - GSC3574 & GSC3575*

#### Feature Icons <u>Wi-Fi 6</u> <u>2 Lines</u> <u>HD Audio</u> <u>Touch</u> <u>Bluetooth</u> <u>Alert</u> <u>Android</u> <u>Meeting Rooms</u>

**Product Images** 

GSC3574 (ZIP Folder)

GSC3575 (ZIP Folder)