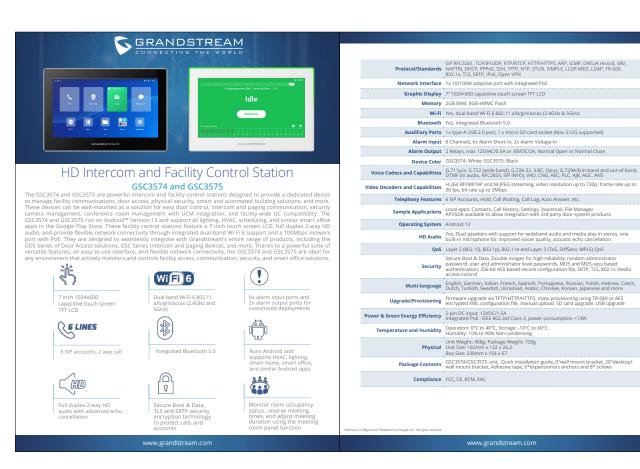

## **GSC Series Facility Control Stations** *GSC3574/GSC3575*

| Translations      |
|-------------------|
| English           |
| <u>French</u>     |
| <u>German</u>     |
| <u>ltalian</u>    |
| Polish            |
| <u>Portuguese</u> |
| Russian           |
| <u>Spanish</u>    |
|                   |