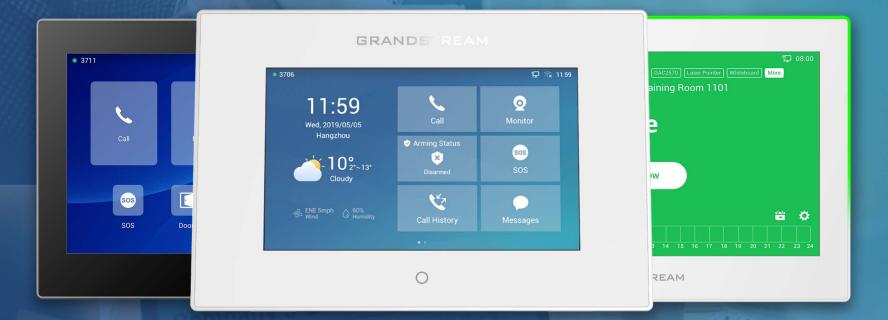

# **GSC Series Facility Control Stations**

The GSC series Facility Control Stations provide dedicated devices to manage door access, video surveillance cameras, intercoms, building communications and more. Ideal for business, medical, residential, hospitality and retail facilities, they are designed to seamlessly integrate with a wide range of Grandstream products and third-party devices to create a centralized facility management solution.