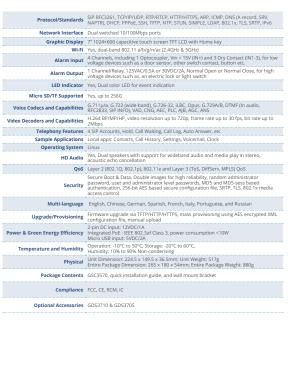

## **GSC Series Facility Control Stations** *GSC3570*

3.2021.01

| Translation       |
|-------------------|
| <u>English</u>    |
| <u>French</u>     |
| <u>German</u>     |
| <u>Italian</u>    |
| Polish            |
| <u>Portuguese</u> |
| Russian           |
| <u>Spanish</u>    |
|                   |