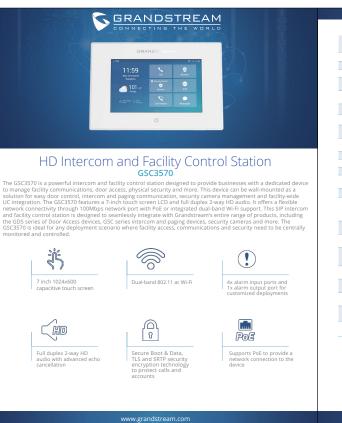

## **GSC Series Facility Control Stations** *GSC3570*

3.2021.01

| Translation       |
|-------------------|
| <u>English</u>    |
| <u>French</u>     |
| <u>German</u>     |
| <u>Italian</u>    |
| Polish            |
| <u>Portuguese</u> |
| Russian           |
| <u>Spanish</u>    |
|                   |