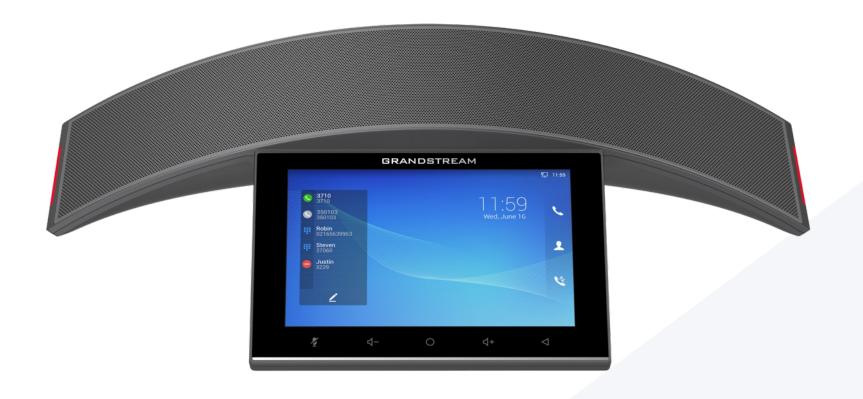

#### **GAC2570 ENTERPRISE CONFERENCE PHONE**

Highlights

Full-duplex HD speakerphone, AEC, mic beamforming

12 omnidirectional mics, 5m pickup range

Dual-band Wi-Fi 6

Integrated Bluetooth 5.0

Built-in Rechargeable battery with 4hour talk-time

#### Enterprise Conference Phone

- Full-duplex HD Speakerphone with HD acoustic chamber
- Advanced Echo Cancellation and Microphone beamforming technology
- **12 omnidirectional mics** with Multichannel Microphone Array Design (MMAD)
- 5m voice pickup distance
- Integrated **Bluetooth 5.0**
- Dual-band **Wi-Fi 6** support
- Built-in **Rechargeable battery** with 4 hour talk time
- Built-in **12-way** audio conferences
- Runs Android 10