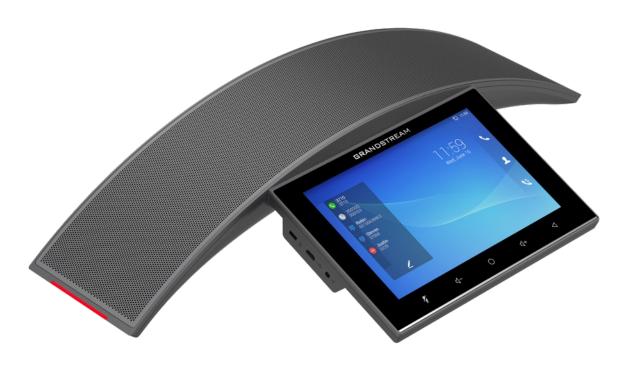

### GAC2570 Enterprise Conference Phone

#### **GAC2570 ENTERPRISE CONFERENCE PHONE**

Highlights

Full-duplex HD speakerphone, AEC, mic beamforming

12 omnidirectional mics, 5m pickup range

Dual-band Wi-Fi 6

Integrated Bluetooth 5.0

Built-in Rechargeable battery with 4hour talk-time

#### Enterprise Conference Phone

- Full-duplex HD Speakerphone with HD acoustic chamber
- Advanced Echo Cancellation and Microphone beamforming technology
- **12 omnidirectional mics** with Multichannel Microphone Array Design (MMAD)
- 5m voice pickup distance
- Integrated **Bluetooth 5.0**
- Dual-band **Wi-Fi 6** support
- Built-in **Rechargeable battery** with 4 hour talk time
- Built-in **12-way** audio conferences
- Runs Android 10