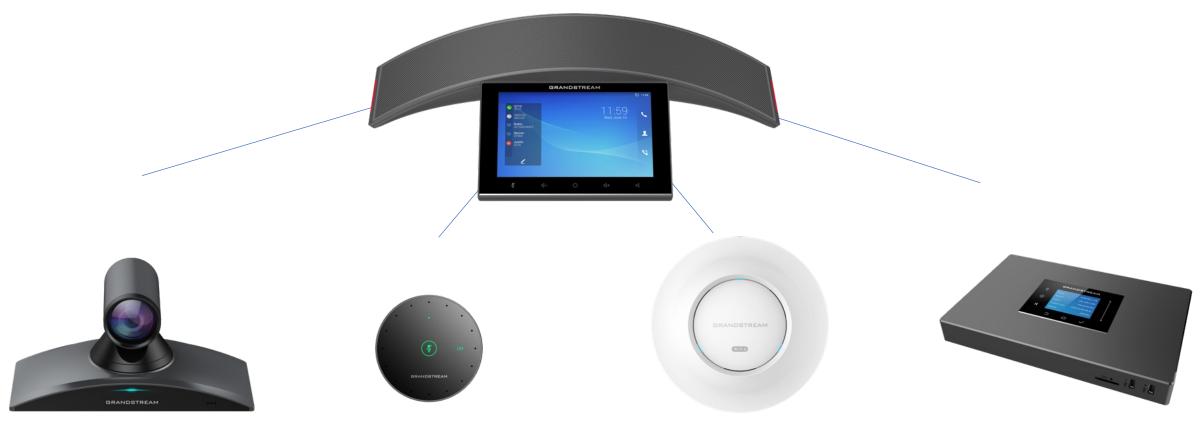

#### INTEGRATE WITH GRANDSTREAM SOLUTIONS

# GVC Series Extend the audio to/from any GVC Series device to create an immersive experience

GMD1208

Pair with up to 2x

GMD1208 mics to

extend audio coverage

up to 20m from the

GAC2570

## GWN Series Easily connect the

GAC2570 to Wi-Fi in the office, at home or on the road to conference from anywhere

#### UCM6300 Series

Integrate the GAC2570 with your UC solution to communicate with other devices and hold meetings.