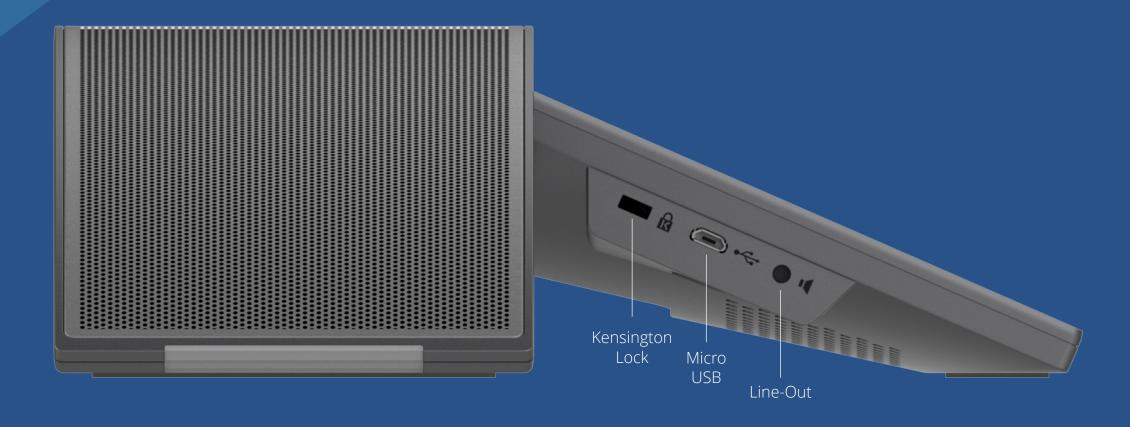

#### **WI-FI & BLUETOOTH**

- Integrated dual-band Wi-Fi 6 support for easy deployments and flexible usage
- Wi-Fi ideal for open office concepts
- Built-in Bluetooth for pairing wireless headsets, speakers, microphones and mobile devices

#### **RECHARGEABLE BATTERY**

- Built-in 3300mAh rechargeable battery
- Provides up to 4 hours of talk time
- Pairs with Wi-Fi to enable true wireless usage