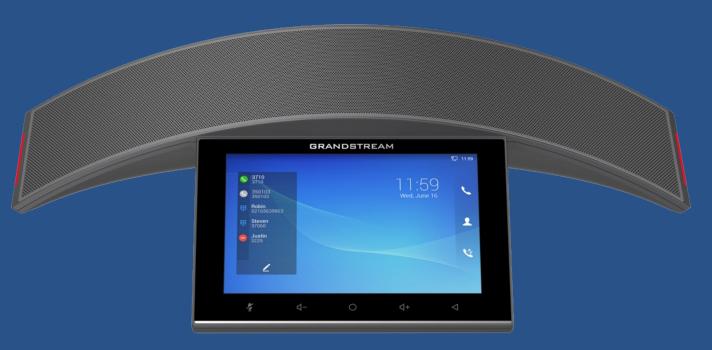

### GAC2570 Enterprise Conference Phone

#### **GAC2570 ENTERPRISE CONFERENCE PHONE**

Highlights

Full-duplex HD speakerphone, AEC, mic beamforming

12 omnidirectional mics, 5m pickup range

Dual-band Wi-Fi 6

Integrated Bluetooth 5.0

Built-in Rechargeable battery with 4hour talk-time

#### Enterprise Conference Phone

- Full-duplex HD Speakerphone with HD acoustic chamber
- Advanced Echo Cancellation and Microphone beamforming technology
- **12 omnidirectional mics** with Multichannel Microphone Array Design (MMAD)
- 5m voice pickup distance
- Integrated **Bluetooth 5.0**
- Dual-band **Wi-Fi 6** support
- Built-in **Rechargeable battery** with 4 hour talk time
- Built-in **12-way** audio conferences
- Runs Android 10