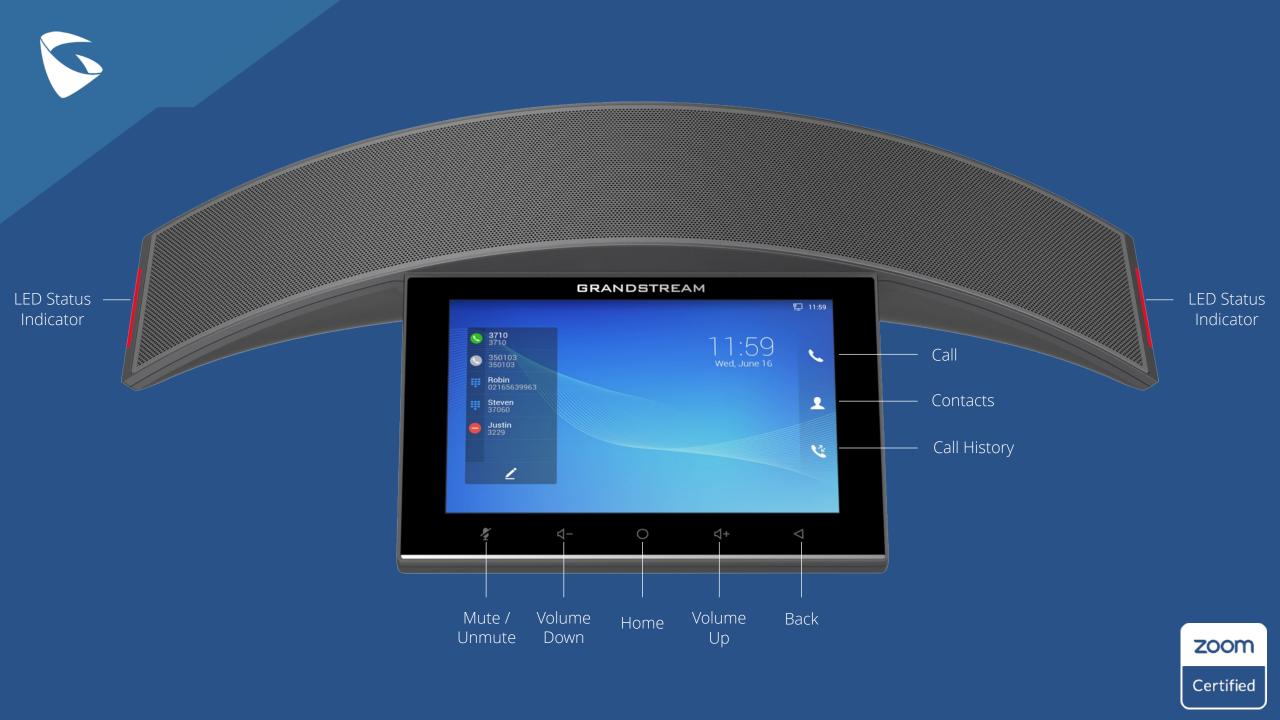

#### **GAC2570 ENTERPRISE CONFERENCE PHONE**

Highlights

Full-duplex HD speakerphone, AEC, mic beamforming

12 omnidirectional mics, 5m pickup range

Dual-band Wi-Fi 6

Integrated Bluetooth 5.0

Built-in Rechargeable battery with 4hour talk-time

#### Enterprise Conference Phone

- Full-duplex HD Speakerphone with HD acoustic chamber
- Advanced Echo Cancellation and Microphone beamforming technology
- **12 omnidirectional mics** with Multichannel Microphone Array Design (MMAD)
- 5m voice pickup distance
- Integrated **Bluetooth 5.0**
- Dual-band **Wi-Fi 6** support
- Built-in **Rechargeable battery** with 4 hour talk time
- Built-in **12-way** audio conferences
- Runs Android 10

**ZOOM** Certified

#### **ZOOM ROOMS CERTIFIED**

**GAC2570** 

**ZOOM** Certified