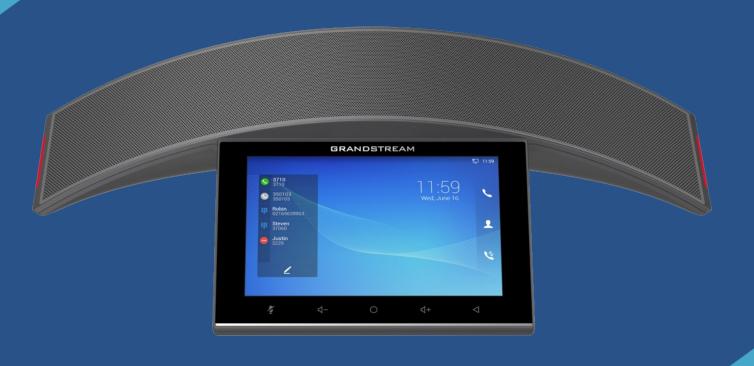

### GAC2570 Enterprise Conference Phone

#### **GAC2570 ENTERPRISE CONFERENCE PHONE**

Highlights

Full-duplex HD speakerphone, AEC, mic beamforming

12 omnidirectional mics, 5m pickup range

Dual-band Wi-Fi 6

Integrated Bluetooth 5.0

Built-in Rechargeable battery with 4hour talk-time

#### Enterprise Conference Phone

- Full-duplex HD Speakerphone with HD acoustic chamber
- Advanced Echo Cancellation and Microphone beamforming technology
- **12 omnidirectional mics** with Multichannel Microphone Array Design (MMAD)
- 5m voice pickup distance
- Integrated **Bluetooth 5.0**
- Dual-band **Wi-Fi 6** support
- Built-in **Rechargeable battery** with 4 hour talk time
- Built-in **12-way** audio conferences
- Runs Android 10