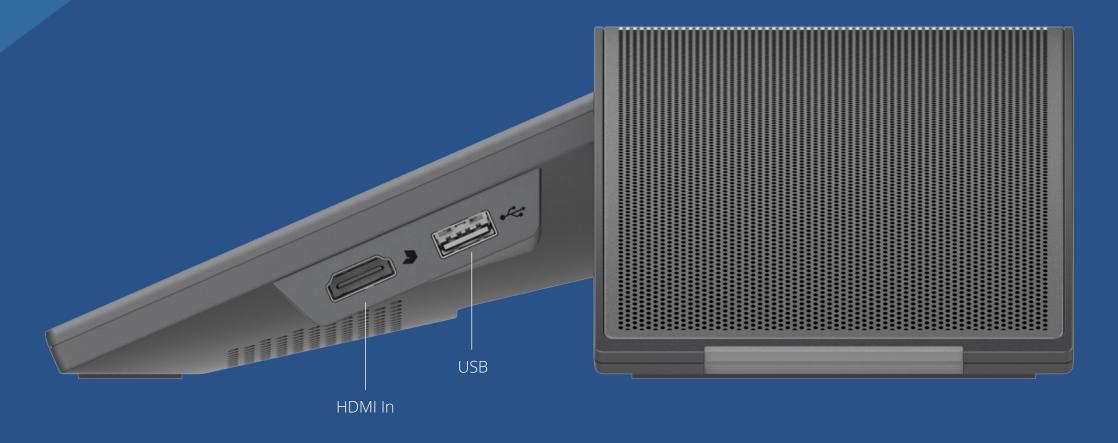

#### **POWERFUL AUDIO CONFERENCING**

- Full Duplex Speakerphone with HD acoustic chamber
- 10-watt high-fidelity speaker
- Advanced Echo Cancellation (AEC)
- Microphone beamforming array technology
- 12 omnidirectional mics with MMAD (multichannel microphone array design)
- 5-meter pickup distance
- Pair with up to 2 GMD1208 mics to extend audio reach up 20 meters from GAC2570

# GVC Series Extend the audio to/from any GVC Series device to create an immersive experience

GMD1208

Pair with up to 2x

GMD1208 mics to

extend audio coverage

up to 20m from the

GAC2570