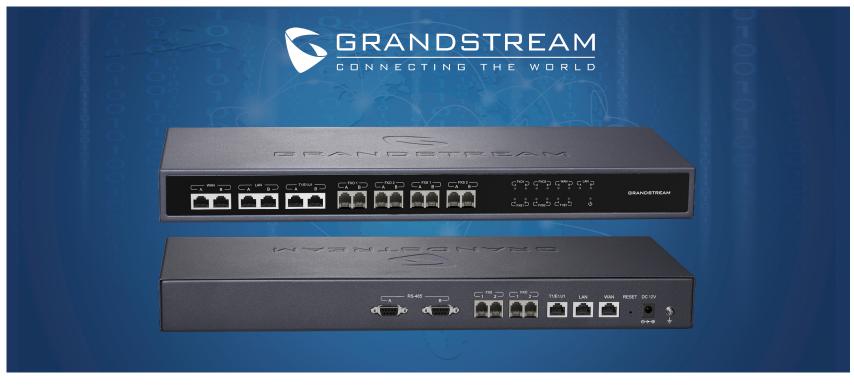

## Specifications

| INTERFACES: BACK PANEL     |                                                   |
|----------------------------|---------------------------------------------------|
| Analog Telephone FXS Ports | 2 ports                                           |
| PSTN Line FXO Ports        | 2 ports                                           |
| T1/E1 Interface            | 1 port                                            |
| Network Interfaces         | 1 LAN/ 1WAN                                       |
| RS-485                     | 2; 1 for Primary UCM6510; 1 for Secondary UCM6510 |
| Reset Switch               | Yes                                               |
| Universal Power Supply     | DC 12V, 1.5A                                      |
| INTERFACES: FRONT PANEL    |                                                   |
| Analog Telephone FXS Ports | 4; 2 FXS A, 2 FXS B                               |
| PSTN Line FXO Ports        | 4; 2 FXO A, 2 FXO B                               |
| T1/E1 Interface            | 2 ports; T1/E1 A, T1/E1 B                         |
| Network Interfaces         | 2 LAN, 2 WAN                                      |
| LED Indicators             | Power, T1/E1, FXS, FXO, LAN, WAN                  |
|                            |                                                   |