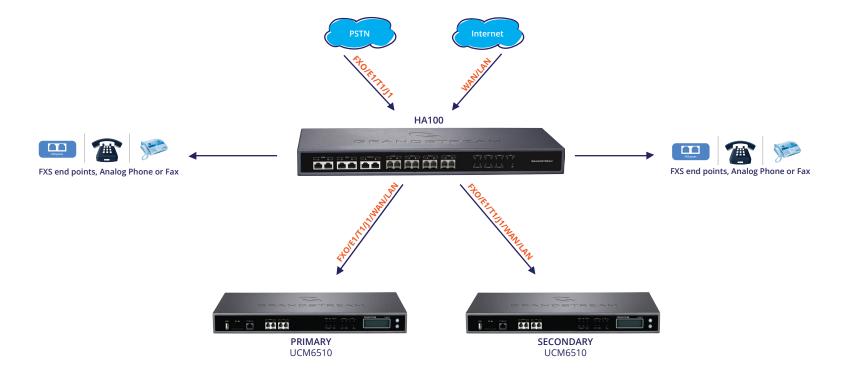

## High Availability Controller for UCM6510

The HA100 offers an automated failover solution for the UCM6510 IP PBX. When connecting between two UCM6510, the HA100 constantly monitors the operation status of both UCM6510 and automatically switches the system control (including all of the connected telecom lines, network links, auxiliary devices, and all of the SIP endpoints previously registered on the primary UCM6510) to the hot-standby secondary UCM6510 in the event that the primary UCM6510 fails. It can complete the entire system switch between 10 and 50 seconds depending on the number of registered SIP endpoints. Thanks to its smart monitoring and automated failover capability, the HA100 is an ideal high-availability solution for the UCM6510 to ensure maximum total system reliability and uptime.

## Connect the HA100 to PSTN, FXS ports and UCM6510